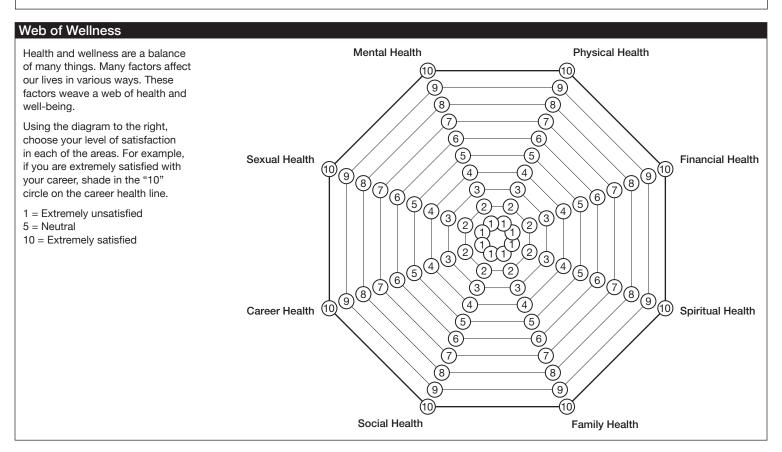

| ☐ Cannot walk   |         | En July                                    |                |                  |
| Sitting             |                                                                                        |                 |         |                                            | Pain Key       |                  |
| ☐ No pain sitting   | ☐ Some pain while sitting                                                              | ☐ Cannot sit    | Ache    | Numbness                                   | Pins & Needles | Burning Stabbing |
|                     |                                                                                        |                 | ^ ^ ^ ^ | ====                                       | 0000           | XXXX ////        |



## Commitment On a scale from 1-10, how committed are you to correcting your problem(s)? not committed 1 2 3 4 5 6 7 8 9 10 very committed

## Terms of Acceptance

Acupuncture is an effective form of health care that has evolved into a complete and holistic medical system. Acupuncturists and practitioners of Traditional Chinese Medicine (TCM) use this non-invasive healing modality to help millions of people get well and stay healthy.

When a patient seeks Acupuncture care and is accepted as a patient for such care, it is essential for both patient and Acupuncturist to be working toward the same objectives in order to prevent any confusion or disappointment.

The main objective of Acupuncture is to determine where there are imbalances in the body as they relate to TCM. When the flow of Qi